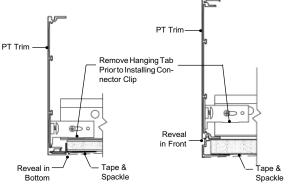

# PERIMETER TRIMS

An extruded aluminum perimeter trim offering flexibile design and ease of installation. PT TRIMS can be used with acoustical or drywall ceilings, and are compatible with all major exposed grid systems. Create height transitions in your ceiling with custom serpentine, convex, or concave configurations, or as a lighting cove in conjunction with recessed lighting, and Pittcon's own series of CC-1-TF ceiling coves.

#### PT SERIES PROFILES

NO SCALE

**SECTIONS** 