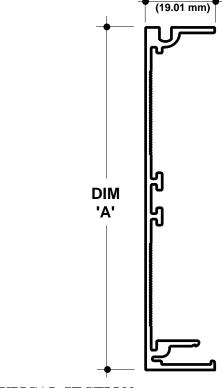

## PERIMETER TRIMS

Specify as: SOFTFORMS® Perimeter Trim

Model No. PT-X

MATERIAL: Aluminum alloy......6063 T5 or equal

Finish..... Semi-Gloss White

The extruded aluminum profile shall incorporate a continuous integral fin top and bottom for surface contact to conventionally installed acoustical ceiling tiles, or a separate flange for attachment to gypsum drywall. The fins shall be 3/4" wide and shall be untapered to the edge.

Two or more areas shall be incorporated into the back of each extrusion, with a series of continuous extruded grooves to provide a greater bonding surface for joinery.

The extruded profiles shall be factory painted to match standard ceiling grid finish.

3/4

TYPICAL SECTION

**Perimeter Trim** 

**NO SCALE** 