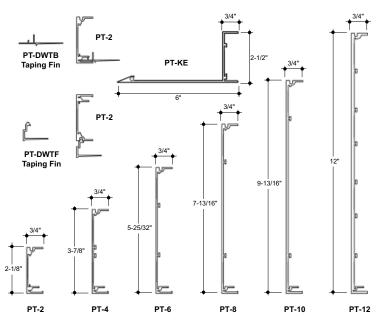

## SELECTING YOUR PROFILE FROM THE SOFTFORMS® PT SERIES OF ALUMINUM EXTRUSIONS

| PT Model | Height at Face      | Minimum Radii        |
|----------|---------------------|----------------------|
| PT-2     | 2-1/8" (53.9 mm)    | 12" Single Radius    |
| PT-4     | 3-7/8" (98.4 mm)    | 12" Single Radius    |
| PT-6     | 5-25/32" (146.8 mm) | 12" Single Radius    |
| PT-8     | 7-13/16" (198.4 mm) | 12" Single Radius    |
| PT-10    | 9-13/16" (249.2 mm) | 24" Single Radius    |
| PT-12    | 12" (304.8 mm)      | 24" Single Radius    |
| PT-KE    | 6" (152.4 mm)       | Not Available Curved |

#### PT SERIES PROFILES

NO SCALE

**SECTIONS** 