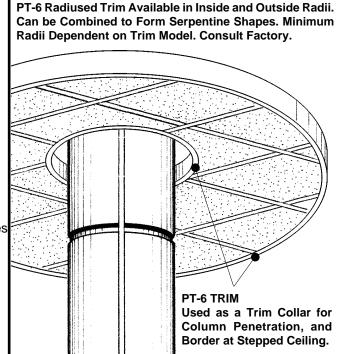

## SELECTING YOUR PROFILE FROM THE SOFTFORMS® PT SERIES OF ALUMINUM EXTRUSIONS

| PT Model | Height at Face      | Minimum Radii        |
|----------|---------------------|----------------------|
| PT-2     | 2-1/8" (53.9 mm)    | 12" Single Radius    |
| PT-4     | 3-7/8" (98.4 mm)    | 12" Single Radius    |
| PT-6     | 5-25/32" (146.8 mm) | 12" Single Radius    |
| PT-8     | 7-13/16" (198.4 mm) | 12" Single Radius    |
| PT-10    | 9-13/16" (249.2 mm) | 24" Single Radius    |
| PT-12    | 12" (304.8 mm)      | 24" Single Radius    |
| PT-KE    | 6" (152.4 mm)       | Not Available Curved |

# PERIMETER TRIMS

An extruded aluminum perimeter trim offering flexibile design and ease of installation. PT TRIMS can be used with acoustical or drywall ceilings, and are compatible with all major exposed grid systems. Create height transitions in your ceiling with custom serpentine, convex, or concave configurations, or as a lighting cove in conjunction with recessed lighting, and Pittcon's own series of CC-1-TF ceiling coves.