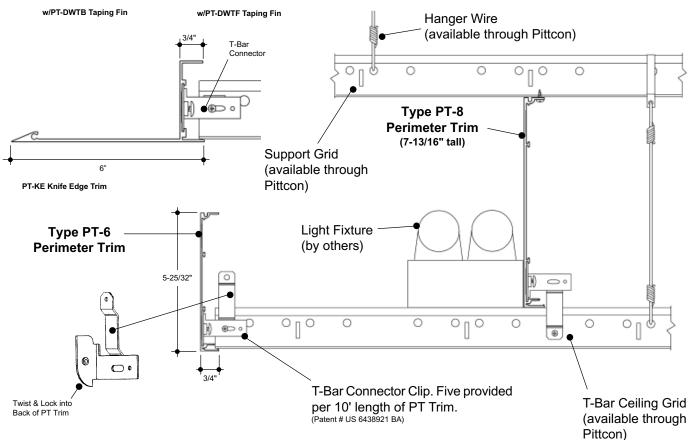

# PERIMETER TRIMS

An extruded aluminum perimeter trim offering flexibile design and ease of installation. PT TRIMS can be used with acoustical or drywall ceilings, and are compatible with all major exposed grid systems. Create height transitions in your ceiling with custom serpentine, convex, or concave configurations, or as a lighting cove in conjunction with recessed lighting, and Pittcon's own series of CC-1-TF ceiling coves.

#### PT SERIES PROFILES

NO SCALE

**SECTIONS** 