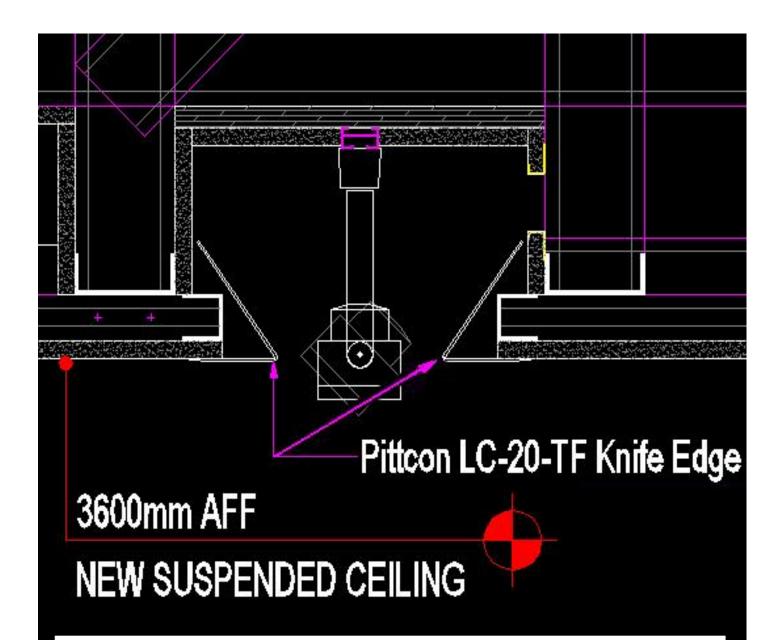

## Pittcon Architectural Metals, LLC "Knife Edge" Light Cove Multi-Radii **Coves Shown Stocked LC-20-TF Profile** Gensler/ Angelini Plastering 2 5/8" 3 1/2" P 301.927.1000 support@pittconindustries.com