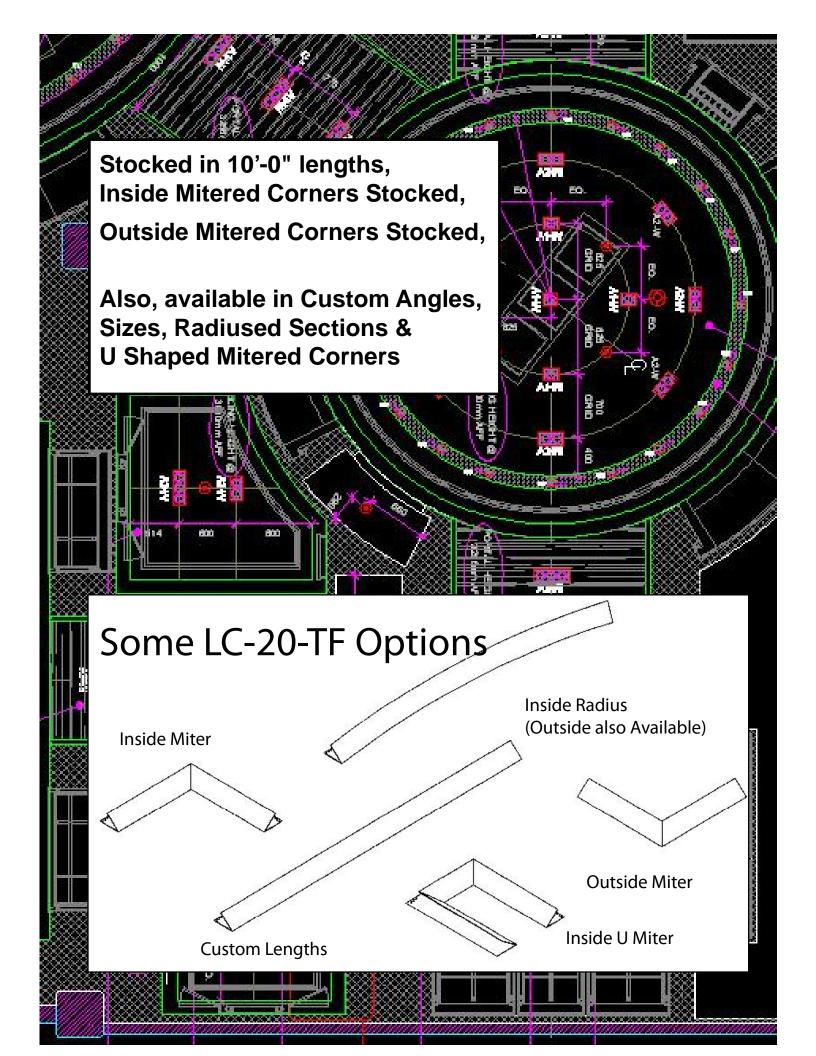

## Pittcon Architectural Metals, LLC "Knife Edge" Light Cove Multi-Radii **Coves Shown Stocked LC-20-TF Profile** Gensler/ Angelini Plastering 2 5/8" 3 1/2" P 301.927.1000 support@pittconindustries.com